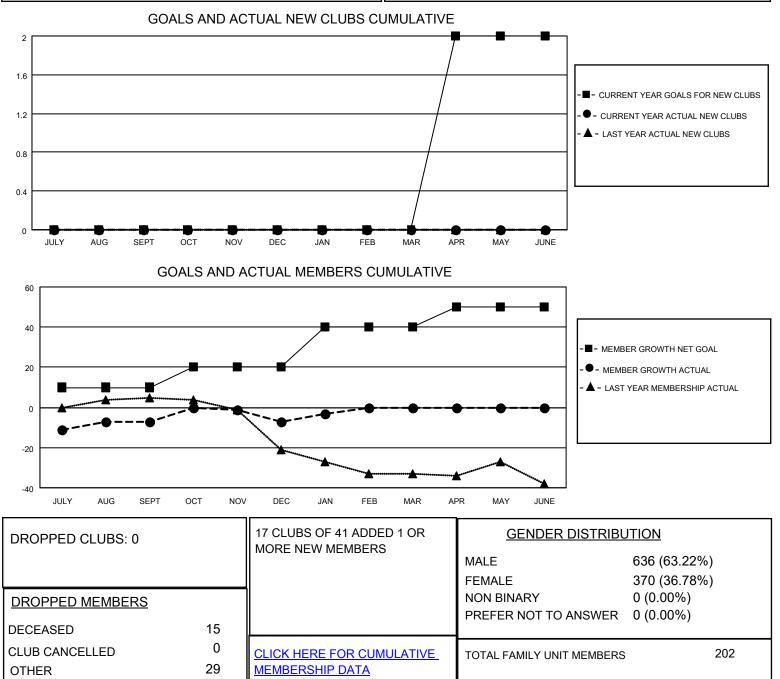

## LOCATION PENNSYLVANIA

District 14 M

Results as of: 1/31/2023

| Clubs                 |               |           |               | Members               |                          |                         |                                                    |
|-----------------------|---------------|-----------|---------------|-----------------------|--------------------------|-------------------------|----------------------------------------------------|
| RESULTS FOR 2022-2023 |               |           |               | RESULTS FOR 2022-2023 |                          |                         |                                                    |
| QUARTER               | NEW CLUB GOAL | NEW CLUBS | DROPPED CLUBS | QUARTER               | EMBER GROWTH NET<br>GOAL | MEMBER GROWTH<br>ACTUAL | DROPPED<br>MEMBERS ACTUAL<br>(including transfers) |
| JULY/AUG/SEPT         | 0             | 0         | 0             | JULY/AUG/SEPT         | 10                       | 17                      | 24                                                 |
| OCT/NOV/DEC           | 0             | 0         | 0             | OCT/NOV/DEC           | 10                       | 17                      | 17                                                 |
| JAN/FEB/MAR           | 0             | 0         | 0             | JAN/FEB/MAR           | 20                       | 7                       | 3                                                  |
| APR/MAY/JUNE          | 2             | 0         | 0             | APR/MAY/JUNE          | 10                       | 0                       | 0                                                  |